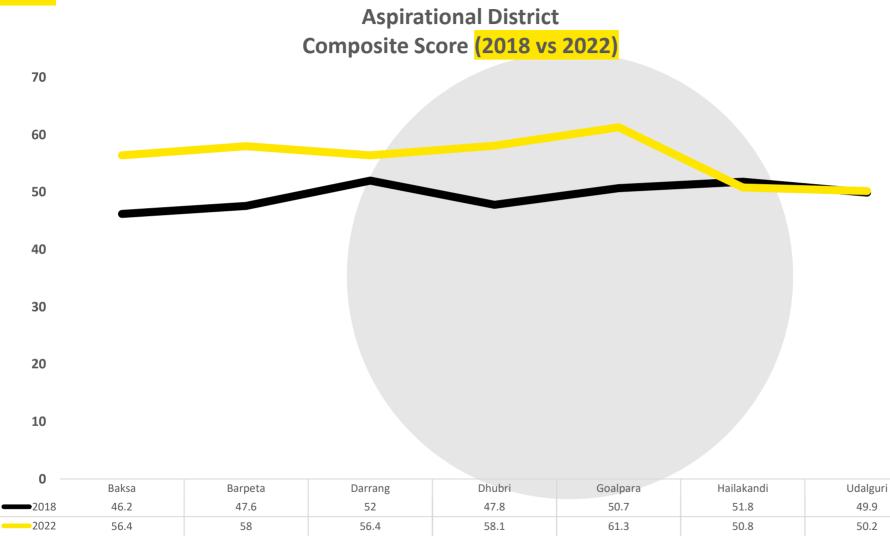

d Development Department

State Nodal Officer Secretary, Transformation and Development Department

> **Change Agents** DC of the aspirational districts

> > Nodal Officer BTAD Principal Secretary, BTC





# CHAMPIONS OF CHANGE | DASHBOARD

The **NITI Aayog** in partnership with the **Government of Andhra Pradesh** has created a dashboard for monitoring the real time progress of these districts



As of April 1st, 2018, districts have started entering data onto the dashboard

To help evaluate **progress and the success of initiatives** introduced by the **Central Government** in collaboration with the States, a ranking of these districts have been displayed every month from May 2018 on the dashboard, based on the incremental progress, or the delta, to be monitored on a real-time basis





2018 2022



Health and Nutrition

#### Kanya Taru Yojana

Hailakandi District



<mark>Clean Goalpara</mark>

Goalpara

Barpeta

Implementing of Green Technologies in Road Construction

Goalpara



### Sanitary Napkin Production by SHGs

Hailakandi District

### Sawajal Water Testing Training

#### Infrastructure Snapshot Application

Goalpara



### Assam | Delta-ranking Agriculture and water resources

| District Name | Dec-22 | Dec-21 | Dec-20 | Dec-19 | Dec-18 |
|---------------|--------|--------|--------|--------|--------|
| Baksa         | 97     | 70     | 112    | 47     | 24     |
| Barpeta       | 39     | 53     | 45     | 44     | 77     |
| Darrang       | 46     | 111    | 54     | 23     | 73     |
| Dhubri        | 32     | 70     | 78     | 72     | 20     |
| Goalpara