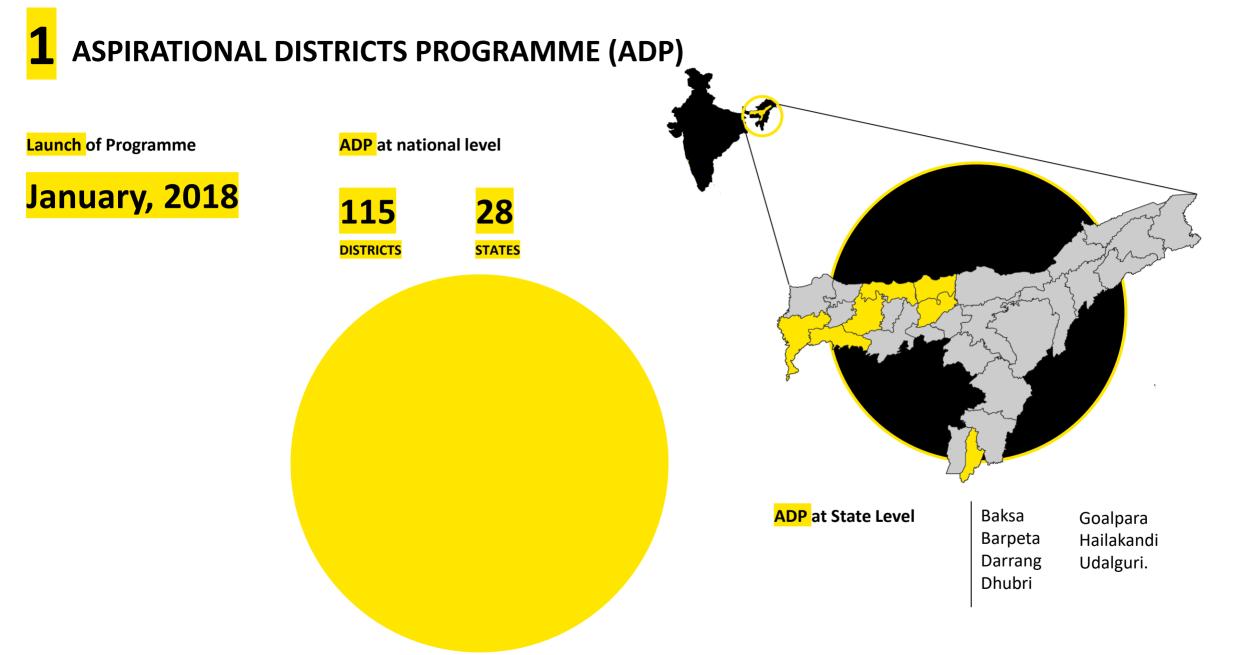

## ASPIRATIONAL DISTRICT PROGRAMME IN ASSAM

Aspirational District Programme

DCs of the **7** Aspirational Districts have formulated the **District Action Plan (DAP)** 

ADP NODALS IN ASSAM

**Department** Transformation and Development Department