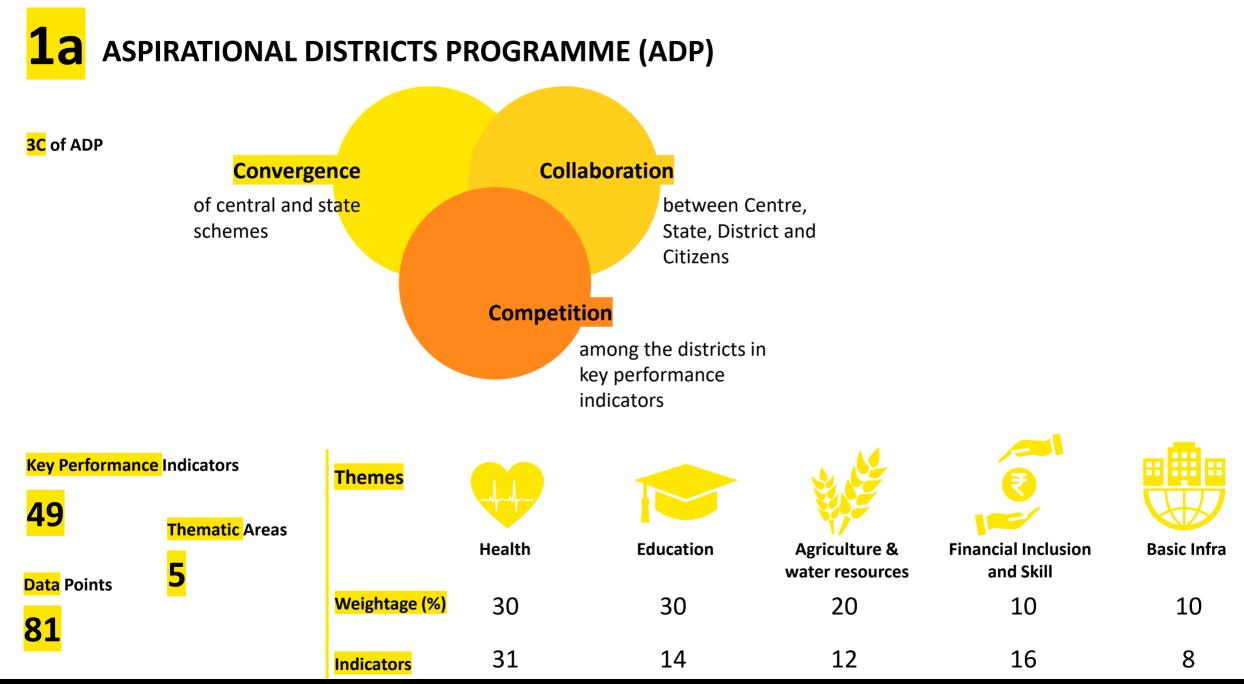

## ASPIRATIONAL DISTRICT PROGRAMME IN ASSAM

Aspirational District Programme

DCs of the **7** Aspirational Districts have formulated the **District Action Plan (DAP)** 

ADP NODALS IN ASSAM

**Department** Transformation and Development Department